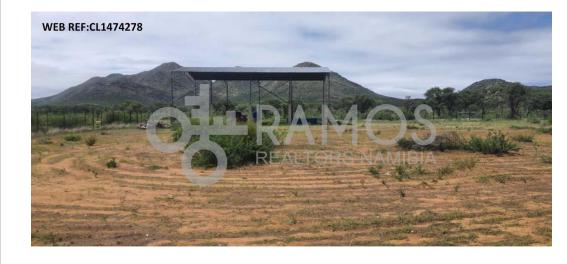

## 11,500m<sup>2</sup> Vacant Land For Sale in Omeya Golf Estate

- 1.15 Ha Plot
  40km outside Windhoek East of Omeya and Direct South of Out of Nature Lodge, 6 km on the Gravel from the B2
  Own Borehole and Bore Pump that works on Solar and Generator Delivers 3 cubic per hour it's about 80m and delivers at 30m to 50m
- 2x Ablution blocks next to each other Male and Female
- Fully built in Donkey for water heating the pipework from the Borehole to the Ablution is done as well as the pipework from the toilets to the sewerage system
- -4x Tank underground sewerage system needs a bit of touch up Barn 6m high x 12m wide x 20m long, with waterproof roof and reinforced stands for a possible double story Completely fenced with 1.8m Game proof fence and prepared for electric fencing