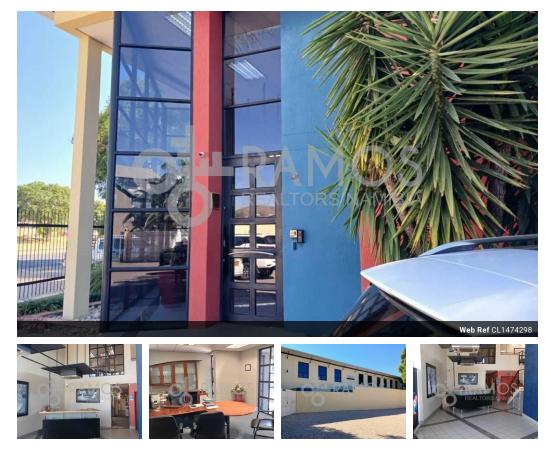

## ന്റെട്ടിന്2 ജ്വിപ്പിന്നg For Sale in Windhoek Central

COMMERCIAL PROPERTY - double storey, offices, warehouse with receiving and dispatch area and parking in Windhoek Central. The building includes the following:

-Ground floor: Main entrance-reception, a telesales office, three small offices and IT office

- -First floor: Reception / CEO offices/ four executive offices, a boardroom, a safe and 8 small offices
- The warehouse comprises of a large double-volume warehouse
- Each floor has got its own kitchen and toilet
  Boundary length-approximate, north +/-67m, east+/-16m, south+/-83m, west +/-65m
  From 1 March 2024, rental income +/- N\$ 423,257,50 pm