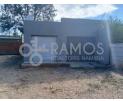

## 168m² Business To Let in Eros

Commercial office space - Eros- Windhoek

- -Perfect for a touring company
- -Close to transport, a shopping mall and a service station.
- 3 Offices
- 1 Boardroom
- Kitchenette
- Filing room and WC 2 Single garages -2 outside bachelor rooms
- Available immediately
- -Floor size main building 96sqm
- -Outbuilding 34sqm
- -Garage 38sqm

## Features

Zoning Commercial

Sizes Floor Size

168m²

2 single garages and 2 flats