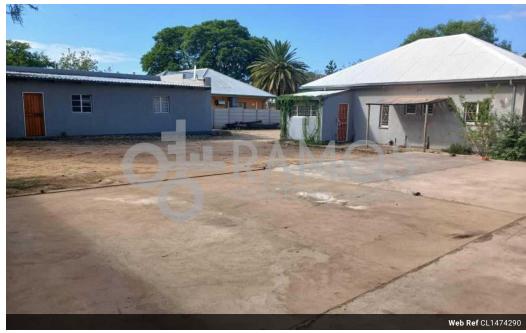

## 168m² Business To Let in Eros

Commercial office space - Eros- Windhoek

- -Perfect for a touring company
- -Close to transport, a shopping mall and a service station.
- 3 Offices
- 1 Boardroom
- Kitchenette
- Filing room and WC 2 Single garages -2 outside bachelor rooms
- Available immediately
- -Floor size main building 96sqm
- -Outbuilding 34sqm
- -Garage 38sqm

## Features

Zoning Commercial

Sizes Floor Size

168m²

2 single garages and 2 flats