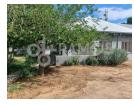

## 168m² Business To Let in Eros

Commercial office space - Eros- Windhoek

- -Perfect for a touring company
- -Close to transport, a shopping mall and a service station.
- 3 Offices
- 1 Boardroom
- Kitchenette
- Filing room and WC 2 Single garages -2 outside bachelor rooms
- Available immediately
- -Floor size main building 96sqm
- -Outbuilding 34sqm
- -Garage 38sqm

## Features

Zoning Commercial

Sizes Floor Size

168m²

2 single garages and 2 flats