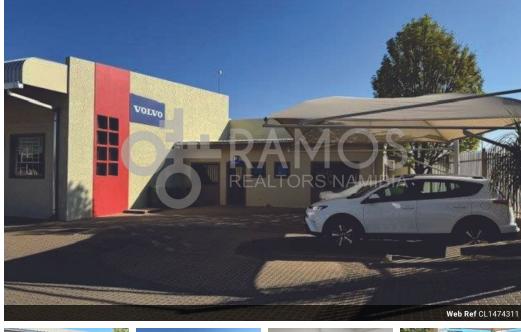

## 237m² Warehouse To Let in Prosperita

Prosperita - OFFICES / WAREHOUSE

- 4 Offices and a Warehouse Warehouse can be use for storage
- Kitchenette
- Male and Female WC
- Strong room Mezzanine floor
- Huge entrance doors for bigger trucks
  Aircon in offices and shaded parking

## Features

Zoning Commercial

Sizes

Floor Size 237m<sup>2</sup>

Extras Office Space