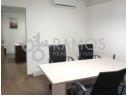

## 237m² Warehouse To Let in Prosperita

Prosperita - OFFICES / WAREHOUSE

- 4 Offices and a Warehouse Warehouse can be use for storage
- Kitchenette
- Male and Female WC
- Strong room Mezzanine floor
- Huge entrance doors for bigger trucks
  Aircon in offices and shaded parking