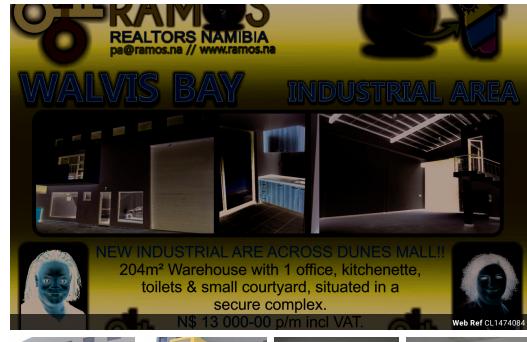

Talitha Goosen 0811570660 talitha@ramos.na

Contact Ramos Realtors Walvis Bay

+264 64 212 440

109 Theo Ben Gurirab Street Walvis Bay

N\$13,000

204m² Warehouse For Sale in Walvis Bay

WAREHOUSE TO LET:

NEW INDUSTRIAL AREA ACROSS DUNES MALL !!!

Situated in a secure complex, the warehouse has 1 office with kitchenette.

The warehouse is 204 m2 in total including a courtyard at the back.

The price is N\$ 13 500.00 incl. 15%

## Features

Title Sectional Zoning Industrial

Sizes

Floor Size 204m²

Extras

WAREHOUSE TO LET: NEW INDUSTRIAL AREA ACROSS DUNES MALL !!! Situated in a secure complex, the warehouse has 1 office with kitchenette. The warehouse is 204 m2 in total incl