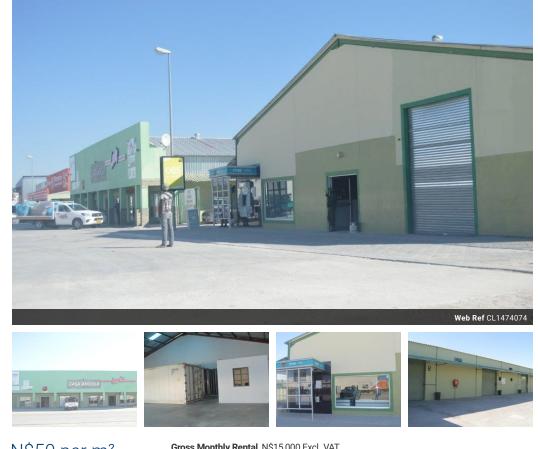

## WAREHOUSE - OSHIKANGO

3 x warehouses To Let, suitable for storage or wholesale & manufacturing, with cooler storage, offices with aircon. Small kitchenette and 3 phase power. Warehouse: A at N\$50 per square, B at N\$60 per square,

Extras

3 x warehouses To Let, suitable for storage or wholesale, with cooler storage, offices with aircon. Small kitchenette and 3 phase power. Warehouse A,B,C, each with different rent