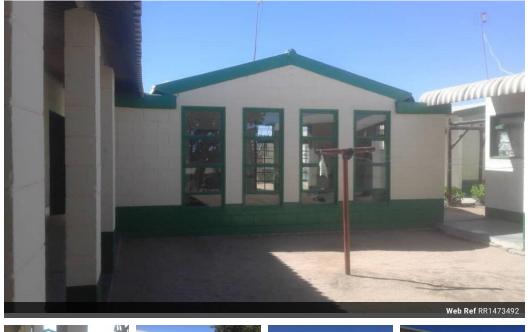

## 30 Bedroom Lodge For Sale in Noordoewer

Ideal for business purposes as campus, hostel, lodge consisting of 2 blocks totalling 30 rooms with communal bathroom / toilet facilties and kitchen and dining room. There is also a Managers Flat with 3 bedrooms, bathroom, kitchen and lounge

## Features

30

InteriorExteriorSizesBedrooms30PoolNoLand SizeBathrooms2Kitchens1Feeder ConstraintsRecep. Rooms1Feeder ConstraintsFeeder Constraints

3,598m<sup>2</sup>