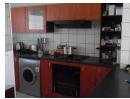

Spacious apartment with 2 bedrooms, 2 bathrooms, outdoor BBQ and single garage.

## Features

| Interior     |    | Exterior |    |
|--------------|----|----------|----|
| Bedrooms     | 2  | Garages  | 1  |
| Bathrooms    | 2  | Pool     | No |
| Recep. Rooms | 2  |          |    |
| Furnished    | No |          |    |