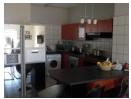

Spacious apartment with 2 bedrooms, 2 bathrooms, outdoor BBQ and single garage.

## Features

| Interior     |    | Exterior |    |
|--------------|----|----------|----|
| Bedrooms     | 2  | Garages  | 1  |
| Bathrooms    | 2  | Pool     | No |
| Recep. Rooms | 2  |          |    |
| Furnished    | No |          |    |