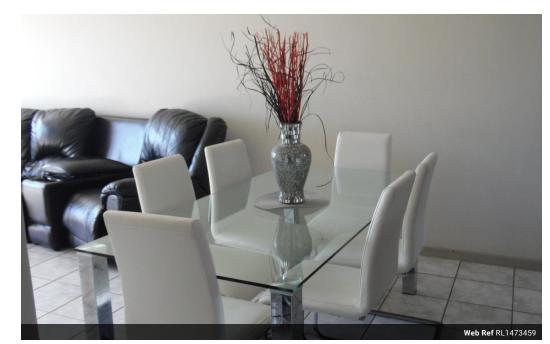

Spacious apartment with 2 bedrooms, 2 bathrooms, outdoor BBQ and single garage.

## Features

| Interior     |    | Exterior |    |
|--------------|----|----------|----|
| Bedrooms     | 2  | Garages  | 1  |
| Bathrooms    | 2  | Pool     | No |
| Recep. Rooms | 2  |          |    |
| Furnished    | No |          |    |