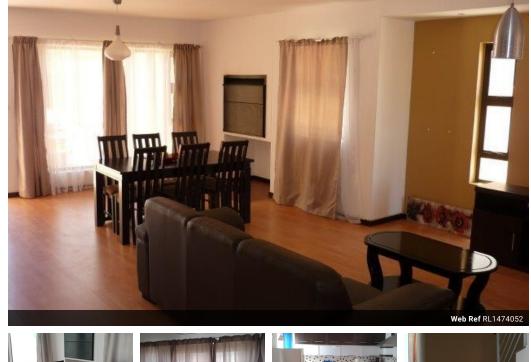

## 2 x Town Houses

Two townhouses adjacent to each other on one erf, consisting of the following: Townhouse Left : 3 Beds, 2 Bath. Townhouse Right: 3 Beds, 2 Bath, Open plan Kitchen & Lounge and Dinning with air con and indoor BBQ. Tandam Garage & outside BBQ.

## Features

| Interior     |     | Exterior |     |
|--------------|-----|----------|-----|
| Bedrooms     | 3   | Garages  | 2   |
| Bathrooms    | 2   | Security | No  |
| Kitchens     | 1   | Pool     | No  |
| Recep. Rooms | 2   | Views    | Yes |
| Furnished    | Yes |          |     |