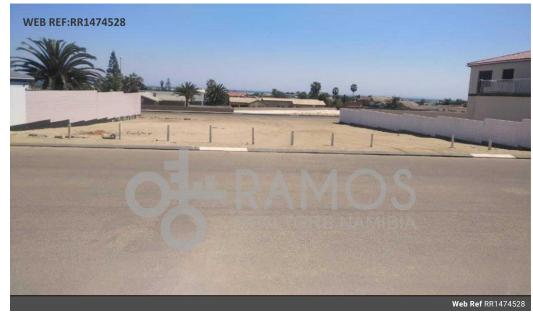

## 1,120m² Vacant Land For Sale in Ocean View

- -Vacant erf close to a shopping center Situated between two upstairs houses Two boundary walls exist
- Land serviced
- Prime area
- Build your own dream home
- Erf size 1120sqm