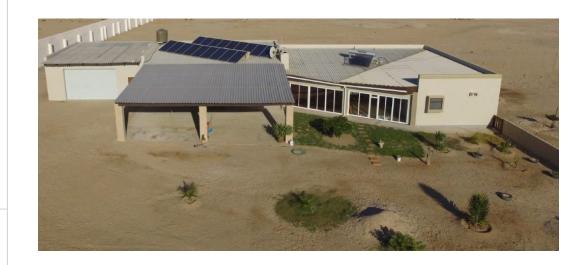

Transfer Costs N\$2,454,371.00 Bond Costs N\$132,285.00
These calculations are only a guide. Please ask your conveyancer for exact calculations.

SWAKOPMUND RIVER PLOT

- Assuring a safe lifestyle of comfort, peace, and privacy Enclosed within the 3-meter boundary walls are four houses and a flat on 11.3 hectare of land, making it the best deal for a family
- This is designed to cater for the evolving family life and entertaining with excellent living space
- The main house features a host of luxuries like an indoor heated swimming pool, landscaped garden, magnificent moon valley views, an enormous family game/gym room as well as a separate guest home inside the main home

  This plot will not disappoint anyone, it's created for family safety with impressive harmony of space and functionality

  Three of the houses and a flat generates a monthly rental income of N\$ 40 000.00

## **Features**

| Interior     |    | Exterior            |     | Sizes     |                       |
|--------------|----|---------------------|-----|-----------|-----------------------|
| Bedrooms     | 12 | Garages             | 13  | Land Size | 114,000m <sup>2</sup> |
| Bathrooms    | 9  | Carports / Parkings | 1   |           |                       |
| Kitchens     | 4  | Pool                | Yes |           |                       |
| Recep. Rooms | 8  |                     |     |           |                       |