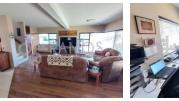

#### DOWNSTAIRS

3

- Study (with build-in-cupboards)
- Very spacious open plan lounge / dining area with fireplace

**a** 4

- Large entertainment room with BBQ
- Open plan fitted kitchen with oven/stove & granite tops
- Scullery / laundry
  4 Garages (automated)
  Storeroom