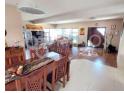

#### DOWNSTAIRS

3

- Study (with build-in-cupboards)
- Very spacious open plan lounge / dining area with fireplace

**a** 4

- Large entertainment room with BBQ
- Open plan fitted kitchen with oven/stove & granite tops
- Scullery / laundry
  4 Garages (automated)
  Storeroom