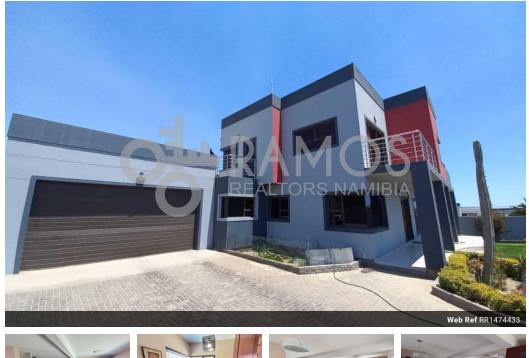

### 3 Bedroom House For Sale in Swakopmund Ext 9

Double Storey House On Huge Erf With Park Views

#### DOWNSTAIRS

3

- Study (with build-in-cupboards)
- Very spacious open plan lounge / dining area with fireplace

**a** 4

- Large entertainment room with BBQ
- Open plan fitted kitchen with oven/stove & granite tops
- Scullery / laundry
  4 Garages (automated)
  Storeroom

- UPSTAIRS - 3 Bedrooms (with build-in-cupboards)
- 2 Bathrooms (both en-suite, main full)
  Balcony overlooking park
- Large terrace

- Established low maintenance darden

#### Features

| Interior     |   | Exterior |     | Sizes      |         |
|--------------|---|----------|-----|------------|---------|
| Bedrooms     | 3 | Garages  | 4   | Floor Size | 346m²   |
| Bathrooms    | 2 | Security | Yes | Land Size  | 1,611m² |
| Kitchens     | 1 | Pool     | No  |            |         |
| Recep. Rooms | 3 | Views    | Yes |            |         |
| Studies      | 1 |          |     |            |         |