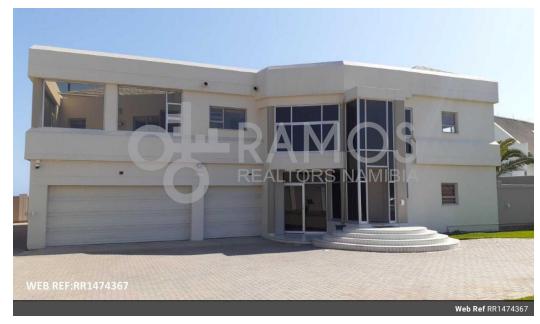

## Seafront House

## Upper Level:

- 4 Bedrooms of which 3 has sea view all with Built in Cupboards,
- 3 Bathrooms of which 2x rooms share and Full En-suite Main Bedroom
- Open-plan Kitchen/Lounge and Dining with Full Sea View
- Laundry with patio for hanging of Laundry Balcony facing Sea Small office space

- Ground Level
   3 Garages 1x Double and 1x Single garage
   Open-Plan kitchen/Lounge/Dining,
- 2 Bedrooms
- 1 Rathroom

## Features

| Interior    |   | Exterior |     | Sizes     |         |
|-------------|---|----------|-----|-----------|---------|
| Bedrooms    | 6 | Garages  | 3   | Land Size | 1,913m² |
| Bathrooms   | 4 | Security | Yes |           |         |
| Kitchens    | 2 | Pool     | No  |           |         |
| Pecen Pooms | 1 | Viewe    | Vec |           |         |