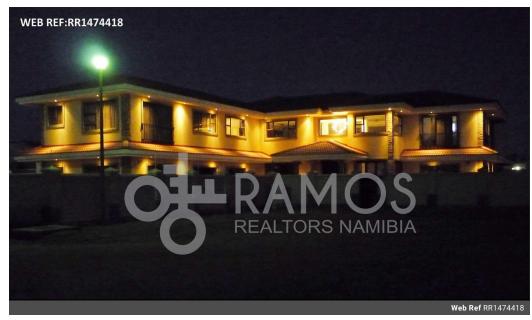

## Downstairs:

- Large entrance foyer 3 Bedrooms (with build-in-cupboards)
- 3 Bathrooms (all en-suite, all full)
- Spacious lounge
- Laundry room
- Guest toilet
- Indoor swimming pool
- 2 x Double garages

## Upstairs:

- -1 Main bedroom (with build-in-cupboards)
  -1 Bathroom (full en-suite)
   Spacious living room with bbq area
   Kitchen with fitted oven/stove & build-in-cupboards

## Features

Recep. Rooms

| Interior  |   | Exterior |     | Sizes      |                     |
|-----------|---|----------|-----|------------|---------------------|
| Bedrooms  | 4 | Garages  | 4   | Floor Size | 634m²               |
| Bathrooms | 4 | Security | Yes | Land Size  | 1,707m <sup>2</sup> |
| Kitchens  | 1 | Pool     | Yes |            |                     |