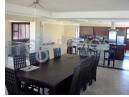

## Upstairs:

- -1 Main bedroom (with build-in-cupboards)
  -1 Bathroom (full en-suite)
   Spacious living room with bbq area
   Kitchen with fitted oven/stove & build-in-cupboards