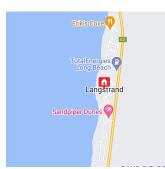

## 507m<sup>2</sup> Vacant Land For Sale in Long beach

LONG BEACH, EXT 2

- 507sqm Serviced vacant
- Has 2 boundary walls - One street from the ocean
- Walk through straight to the ocean right across the street