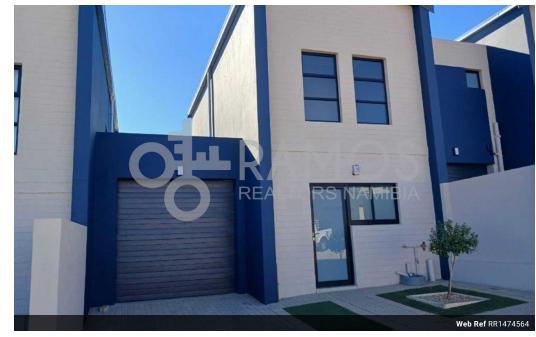

## 2 Bedroom Duplex To Let in Kleine Kuppe

Kleine Kuppe - Duplex Townhouse

- 2 Bedrooms
- 1 Bathroom
- Kitchen/living area
- Small backyard with BBQ Single garage drive through to the back Close to Windhoek Gymnasium School
- Floor size 96sqm

## **Features**

| 2  |
|----|
| 1  |
| 1  |
| 1  |
| No |
|    |

Exterior Garages Carports / Parkings Pool No Sizes Floor Size

96m<sup>2</sup>

Outside BBQ