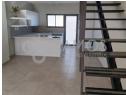

## 2 Bedroom Duplex To Let in Kleine Kuppe

Kleine Kuppe - Duplex Townhouse

- 2 Bedrooms
- 1 Bathroom
- Kitchen/living area
- Small backyard with BBQ Single garage drive through to the back Close to Windhoek Gymnasium School
- Floor size 96sqm