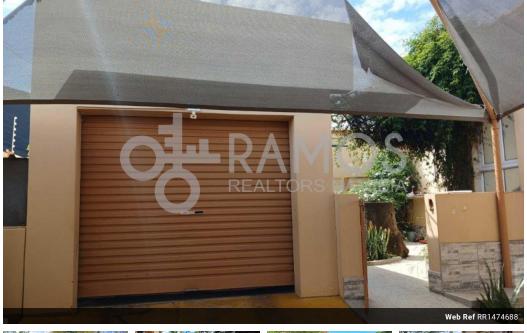

#### - 2 Bedrooms

- 2 bathrooms
  2 bathrooms
  Open plan kitchen/lounge
  Pantry
  Single garage
  Shaded parking

- Lapa with BBQ
- Garden
- Solar geyser Floor size 107sqm
- Rental income of N\$10,000

1

1

Yes

No

Sizes Floor Size Land Size

107m<sup>2</sup> 407m<sup>2</sup>